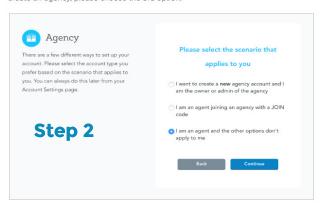

Choose Agency settings. If you are an independent agent, and do not want to join / create an agency, please choose the 3 rd option.

Enter your FFM username (this is the same username you use to log into portal.cms.gov) and verify your NPN. Please note you must enter in your personal address - not business address.