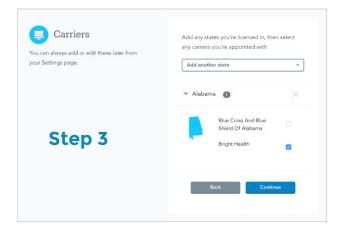

Then, enter in your name, company name, and preferred phone number.

Add the states you are licensed in, and the check off the carriers you are appointed with. It is very important that this is accurate and up-to-date at all times.