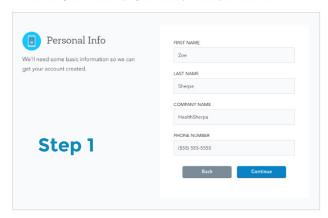

Then, enter in your name, company name, and preferred phone number.

Add the states you are licensed in, and the check off the carriers you are appointed with. It is very important that this is accurate and up-to-date at all times.