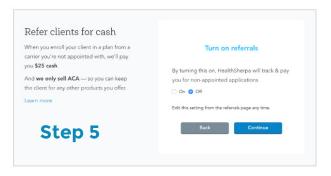

Opt into the referral program - this allows you to get paid \$25 for applications you write with carriers you are not appointed with. **The list of carrier appointments is very important**, as this is how we determine whether to process an application as a referral or not.